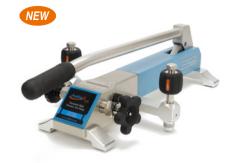

# Additel 920 **High Pressure Test Pump**

- Generate 95% vacuum to 3,000 psi (200 bar) pressure
- Generate 3,000 psi (200 bar) in 40 seconds
- Minimal maintenance
- Hand-tight quick connectors
- First one in the world

#### **OVERVIEW**

The 920 High Pressure Test Pump is a hand operated pressure pump designed to generate pressure from 95% vacuum to 3,000 psi (200 bar). With a long lever, it just takes 40 seconds to reach 3,000 psi (200 bar). A highquality screw press is designed for fine pressure adjustment, with an adjustment resolution up to 10 Pa (0.1 mbar). A specially designed shut-off valve makes the pressure as stable as possible during calibration. A built-in gas-liquid isolator protects the pump from moisture and dirt to reduce the need for maintenance. The residual liquid in the pump introduced from devices under test will be pushed out and collected during pressure release. Two hand-tight quick connectors installed on the pump allow easy connecting and disconnecting to the test pump without the need for PTFE tape or wrenches. The 920 is an ideal comparison test pump for pressure instruments calibration.