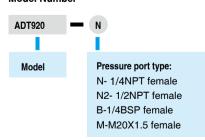

#### **SPECIFICATIONS**

- Media: Air.
- Generated Pressure Range
  - 95% vacuum to 3,000 psi (200 bar) positive pressure
- Adjustment Resolution: 10 Pa (0.1 mbar/0.0015 psi)
- Material: Ram/adapters: SS
  - Body: SS/aluminum Seals: Buna-N. F357
- Connection
  - Hand-tight connectors for both test gauge and reference gauge.
  - Test Gauge Connection: 1/4NPT female, 1/2NPT female, 1/4BSP female, or M20X1.5 female Reference Gauge Connection: 1/4NPT female. 1/2NPT female, 1/4BSP female, or M20X1.5 female
- Dimensions:
  - Height: 7.00" (178 mm);
  - Base: 21.26' (540 mm) x 10.63" (270 mm).
- Weight: 14.3 lb (6.5kg).
- Warranty:: 1 year

### **ORDERING INFORMATION**

**Model Number** 

**Accessories included** 

O-ring: 20 pcs Manual: 1 pc