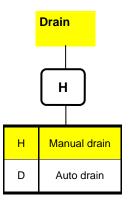

## STAINLESS STEEL F.R.L COMBINATION Filter regulator & Lubricator

## Features

- For high pressure use, up to 4500 kPa inlet
- Ideal for corrosive, marine and chemical environments
- High flow rate
- Effectively removes water and particles
- Accurate and sensitive pressure setting
- Lubricator oil can be replenished in operation
- Oil spray in mist ensures good lubrication for machines

#### How to Order







### **Specifications**

| MODEL                        | FRL-06                                         | FRL-08                                         |
|------------------------------|------------------------------------------------|------------------------------------------------|
| Port Size                    | 3/4"                                           | 1"                                             |
| Fluid                        | Compressed Air                                 | Compressed Air                                 |
| Regulator construction       | Piston                                         | Piston                                         |
| Body Material                | Stainless Steel 316                            | Stainless Steel 316