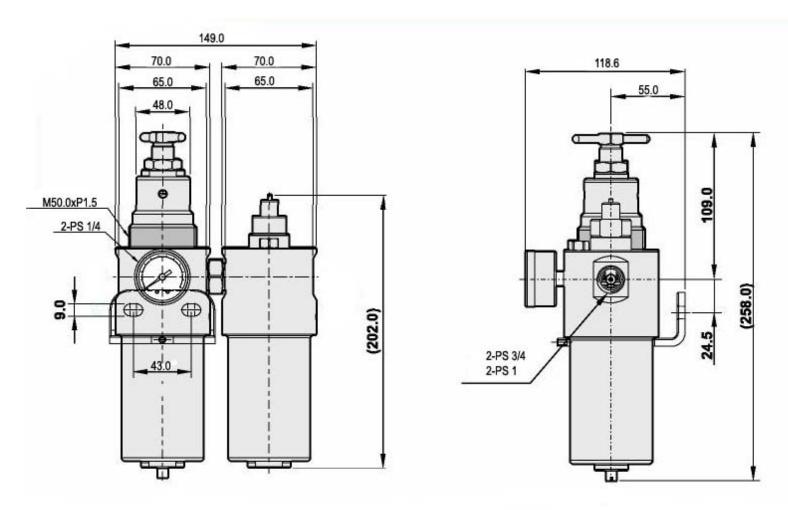

# STAINLESS STEEL F.R.L COMBINATION Filter regulator & Lubricator

**Dimensions in mm** 

Unit 1, 8 Baretta Road WANGARA WA 6065 Tel: 08 9409 7566 Fax: 08 94097153 Email sales@zedflo.com.au Web www.zedflo.com.au