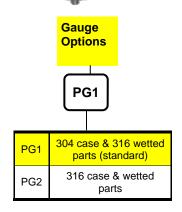

## STAINLESS STEEL F.R.L COMBINATION Filter regulator & Lubricator

## Features

- For high pressure use, up to 4500 kPa inlet
- Ideal for corrosive, marine and chemical environments
- High flow rate
- Effectively removes water and particles
- Accurate and sensitive pressure setting
- Lubricator oil can be replenished in operation
- Oil spray in mist ensures good lubrication for machines

#### How to Order







### **Specifications**

| MODEL                        | FRL-06                                         | FRL-08                                         |
|------------------------------|------------------------------------------------|------------------------------------------------|
| Port Size                    | 3/4"                                           | 1"                                             |
| Fluid                        | Compressed Air                                 | Compressed Air                                 |
| Regulator construction       | Piston                                         | Piston                                         |
| Body Material                | Stainless Steel 316                            | Stainless Steel 316