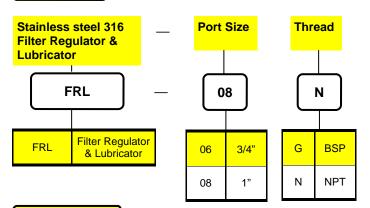

## STAINLESS STEEL F.R.L COMBINATION Filter regulator & Lubricator

## Features

- For high pressure use, up to 4500 kPa inlet
- Ideal for corrosive, marine and chemical environments
- High flow rate
- Effectively removes water and particles
- Accurate and sensitive pressure setting
- Lubricator oil can be replenished in operation
- Oil spray in mist ensures good lubrication for machines

#### How to Order







### **Specifications**

| MODEL                        | FRL-06                                         | FRL-08                                         |
|------------------------------|------------------------------------------------|------------------------------------------------|
| Port Size                    | 3/4"                                           | 1"                                             |
| Fluid                        | Compressed Air                                 | Compressed Air                                 |
| Regulator construction       | Piston                                         | Piston                                         |
| Body Material                | Stainless Steel 316                            | Stainless Steel 316