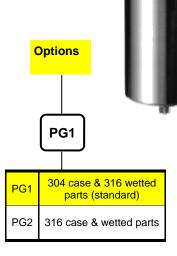

## **Specifications**

| MODEL                   | FR-06                                                | FR-08                                                |
|-------------------------|------------------------------------------------------|------------------------------------------------------|
| Port Size               | 3/4"                                                 | 1"                                                   |
| Fluid                   | Compressed Air                                       | Compressed Air                                       |
| Regulator Construction  | Piston                                               | Piston                                               |
| Body Material           | Stainless Steel 316                                  | Stainless Steel 316                                  |
| Bowl Material           | Stainless Steel 316                                  | Stainless Steel 316                                  |
| Pressure Gauge Material | Refer options                                        | Refer options                                        |
| Filter Element Material | Stainless Steel 316                                  | Stainless Steel 316                                  |
| Filtration              | 5μm standard- 40μm option                            | 5μm standard- 40μm option                            |
| Regulating Range        | 50 - 3000 kPa                                        | 50 - 3000 kPa                                        |
| Maximum Inlet Pressure  | 4500 kPa                                             | 4500 kPa                                             |
| Maximum Flow Rate       | 7250 l/min                                           | 7650 l/min                                           |
| Ambient Temperature     | -10°C ~ 70°C                                         | -10°C ~ 70°C                                         |
| Filter Bowl Capacity    | 200cc                                                | 200cc                                                |
| Standard Drain          | Manual                                               | Manual                                               |
| Net Weight              | 3000g                                                | 3000g                                                |
| Accessories             | Pressure Gauge, mounting bracket, plug and 2x screws | Pressure Gauge, mounting bracket, plug and 2x screws |