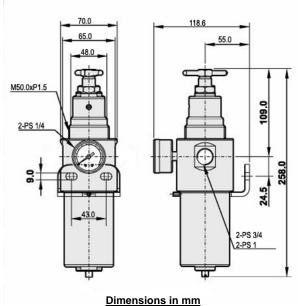

## **Specifications**

| MODEL                   | FR-06                                                | FR-08                                                |
|-------------------------|------------------------------------------------------|------------------------------------------------------|
| Port Size               | 3/4"                                                 | 1"                                                   |
| Fluid                   | Compressed Air                                       | Compressed Air                                       |
| Regulator Construction  | Piston                                               | Piston                                               |
| Body Material           | Stainless Steel 316                                  | Stainless Steel 316                                  |
| Bowl Material           | Stainless Steel 316                                  | Stainless Steel 316                                  |
| Pressure Gauge Material | Refer options                                        | Refer options                                        |
| Filter Element Material | Stainless Steel 316                                  | Stainless Steel 316                                  |
| Filtration              | 5μm standard- 40μm option                            | 5μm standard- 40μm option                            |
| Regulating Range        | 50 - 3000 kPa                                        | 50 - 3000 kPa                                        |
| Maximum Inlet Pressure  | 4500 kPa                                             | 4500 kPa                                             |
| Maximum Flow Rate       | 7250 l/min                                           | 7650 l/min                                           |
| Ambient Temperature     | -10°C ~ 70°C                                         | -10°C ~ 70°C                                         |
| Filter Bowl Capacity    | 200cc                                                | 200cc                                                |
| Standard Drain          | Manual                                               | Manual                                               |
| Net Weight              | 3000g                                                | 3000g                                                |
| Accessories             | Pressure Gauge, mounting bracket, plug and 2x screws | Pressure Gauge, mounting bracket, plug and 2x screws |