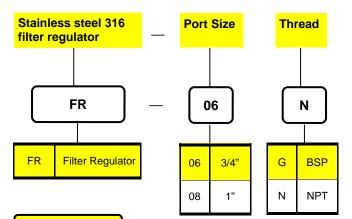

## STAINLESS STEEL FILTER REGULATOR

## **Features**

- For high pressure use, up to 4500 kPa inlet
- Ideal for corrosive, marine and chemical environments
- Effectively removes water and particles
- Accurate and sensitive pressure setting

## How to Order







## **Specifications**

| MODEL                   | FR-06                                                | FR-08                                                |
|-------------------------|------------------------------------------------------|------------------------------------------------------|
| Port Size               | 3/4"                                                 | 1"                                                   |
| Fluid                   | Compressed Air                                       | Compressed Air                                       |
| Regulator Construction  | Piston                                               | Piston                                               |
| Body Material           | Stainless Steel 316