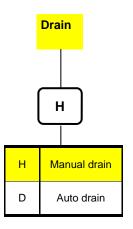

## **Specifications**

| MODEL                   | FR-06                                                | FR-08                                                |
|-------------------------|------------------------------------------------------|------------------------------------------------------|
| Port Size               | 3/4"                                                 | 1"                                                   |
| Fluid                   | Compressed Air                                       | Compressed Air                                       |
| Regulator Construction  | Piston                                               | Piston                                               |
| Body Material           | Stainless Steel 316                                  | Stainless Steel 316                                  |
| Bowl Material           | Stainless Steel 316                                  | Stainless Steel 316                                  |
| Pressure Gauge Material | Refer options                                        | Refer options                                        |
| Filter Element Material | Stainless Steel 316                                  | Stainless Steel 316                                  |
| Filtration              | 5μm standard- 40μm option                            | 5μm standard- 40μm option                            |
| Regulating Range        | 50 - 3000 kPa                                        | 50 - 3000 kPa                                        |
| Maximum Inlet Pressure  | 4500 kPa                                             | 4500 kPa                                             |
| Maximum Flow Rate       | 7250 l/min                                           | 7650 l/min                                           |
| Ambient Temperature     | -10°C ~ 70°C                                         | -10°C ~ 70°C                                         |
| Filter Bowl Capacity    | 200cc                                                | 200cc                                                |
| Standard Drain          | Manual                                               | Manual                                               |
| Net Weight              | 3000g                                                | 3000g                                                |
| Accessories             | Pressure Gauge, mounting bracket, plug and 2x screws | Pressure Gauge, mounting bracket, plug and 2x screws |