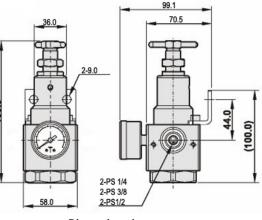

Dimensions in mm

Unit 1, 8 Baretta Road WANGARA WA 6065 Tel : 08 9409 7566 Fax: 08 94097153 Email sales@zedflo.com.au Web www.zedflo.com.au