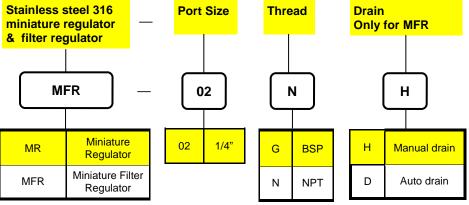

# STAINLESS STEEL MINIATURE REGULATOR & FILTER REGULATOR

## Features

- For medium pressure use, up to 3000 kPa inlet
- Ideal for corrosive, marine and chemical environments
- · High flow rate
- Effectively removes water and particles
- · Accurate and sensitive pressure setting
- Light weight & compact

### How to Order





#### **Specifications**

| MODEL                   | MR                                                   | MFR                                                  |
|-------------------------|------------------------------------------------------|------------------------------------------------------|
| Port Size               | 1/4"                                                 | 1/4"                                                 |
| Fluid                   | Compressed Air                                       | Compressed Air                                       |
| Regulator Construction  | Piston                                               | Piston                                               |
| Body Material           | Stainless Steel 316