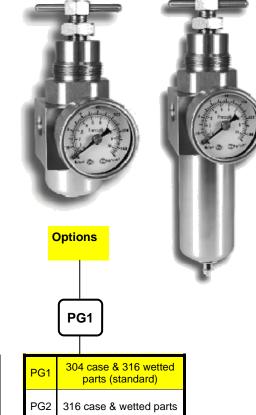

#### **Specifications**

| MODEL                   | MR                                                   | MFR                                                  |
|-------------------------|------------------------------------------------------|------------------------------------------------------|
| Port Size               | 1/4"                                                 | 1/4"                                                 |
| Fluid                   | Compressed Air                                       | Compressed Air                                       |
| Regulator Construction  | Piston                                               | Piston                                               |
| Body Material           | Stainless Steel 316                                  | Stainless Steel 316                                  |
| Bowl Material           | -                                                    | Stainless Steel 316                                  |
| Pressure Gauge Material | Refer options                                        | Refer Options                                        |
| Filter Element Material | -                                                    | Stainless Steel 316                                  |
| Filtration              | -                                                    | 5μm standard- 40μm option                            |
| Regulating Range        | 50 - 2000 kPa                                        | 50 - 2000 kPa                                        |
| Maximum Inlet Pressure  | 3000 kPa                                             | 3000 kPa                                             |
| Maximum Flow Rate       | 1850 l/min                                           | 1850 l/min                                           |
| Ambient Temperature     | -10°C ~ 60°C                                         | -10°C ~ 60°C                                         |
| Filter Bowl Capacity    | -                                                    | 105cc                                                |
| Standard Drain          | -                                                    | Manual                                               |
| Net Weight              | 1200g                                                | 1380g                                                |
| Accessories             | Pressure Gauge, mounting bracket, plug and 2x screws | Pressure Gauge, mounting bracket, plug and 2x screws |