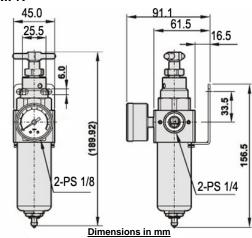

### How to Order

#### **Specifications**

| MODEL                   | MR                                                   | MFR                                                  |
|-------------------------|------------------------------------------------------|------------------------------------------------------|
| Port Size               | 1/4"                                                 | 1/4"                                                 |
| Fluid                   | Compressed Air                                       | Compressed Air                                       |
| Regulator Construction  | Piston                                               | Piston                                               |
| Body Material           | Stainless Steel 316                                  | Stainless Steel 316                                  |
| Bowl Material           | -                                                    | Stainless Steel 316                                  |
| Pressure Gauge Material | Refer options                                        | Refer Options                                        |
| Filter Element Material | -                                                    | Stainless Steel 316                                  |
| Filtration              | -                                                    | 5μm standard- 40μm option                            |
| Regulating Range        | 50 - 2000 kPa                                        | 50 - 2000 kPa                                        |
| Maximum Inlet Pressure  | 3000 kPa                                             | 3000 kPa                                             |
| Maximum Flow Rate       | 1850 l/min                                           | 1850 l/min                                           |
| Ambient Temperature     | -10°C ~ 60°C                                         | -10°C ~ 60°C                                         |
| Filter Bowl Capacity    | -                                                    | 105cc                                                |
| Standard Drain          | -                                                    | Manual                                               |
| Net Weight              | 1200g                                                | 1380g                                                |
| Accessories             | Pressure Gauge, mounting bracket, plug and 2x screws | Pressure Gauge, mounting bracket, plug and 2x screws |