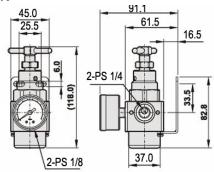

#### **Specifications**

| MODEL                   | MR                                                   | MFR                                                  |
|-------------------------|------------------------------------------------------|------------------------------------------------------|
| Port Size               | 1/4"                                                 | 1/4"                                                 |
| Fluid                   | Compressed Air                                       | Compressed Air                                       |
| Regulator Construction  | Piston                                               | Piston                                               |
| Body Material           | Stainless Steel 316                                  | Stainless Steel 316                                  |
| Bowl Material           | -                                                    | Stainless Steel 316                                  |
| Pressure Gauge Material | Refer options                                        | Refer Options                                        |
| Filter Element Material | -                                                    | Stainless Steel 316                                  |
| Filtration              | -                                                    | 5μm standard- 40μm option                            |
| Regulating Range        | 50 - 2000 kPa                                        | 50 - 2000 kPa                                        |
| Maximum Inlet Pressure  | 3000 kPa                                             | 3000 kPa                                             |
| Maximum Flow Rate       | 1850 l/min                                           | 1850 l/min                                           |
| Ambient Temperature     | -10°C ~ 60°C                                         | -10°C ~ 60°C                                         |
| Filter Bowl Capacity    | -                                                    | 105cc                                                |
| Standard Drain          | -                                                    | Manual                                               |
| Net Weight              | 1200g                                                | 1380g                                                |
| Accessories             | Pressure Gauge, mounting bracket, plug and 2x screws | Pressure Gauge, mounting bracket, plug and 2x screws |