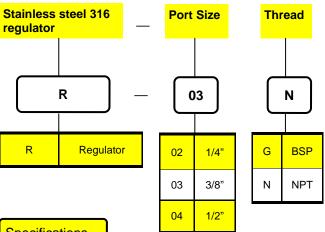

## STAINLESS STEEL REGULATOR

## Features

- For high pressure use, up to 4500 kPa inlet
- Ideal for corrosive, marine and chemical environments
- Accurate and sensitive pressure setting

## How to Order





## **Specifications**

| MODEL                      | R-02                                                       | R-03                                                       | R-04                                                       |
|----------------------------|------------------------------------------------------------|------------------------------------------------------------|------------------------------------------------------------|
| Port Size                  | 1/4"                                                       | 3/8"                                                       | 1/2"                                                       |
| Fluid                      | Compressed Air                                             | Compressed Air