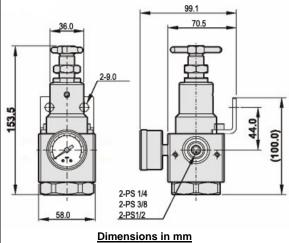

## **Specifications**

| MODEL                      | R-02                                                       | R-03                                                       | R-04                                                       |
|----------------------------|------------------------------------------------------------|------------------------------------------------------------|------------------------------------------------------------|
| Port Size                  | 1/4"                                                       | 3/8"                                                       | 1/2"                                                       |
| Fluid                      | Compressed Air                                             | Compressed Air                                             | Compressed Air                                             |
| Regulator Construction     | Piston                                                     | Piston                                                     | Piston                                                     |
| Body Material              | Stainless Steel 316                                        | Stainless Steel 316                                        | Stainless Steel 316                                        |
| Pressure Gauge<br>Material | Refer options                                              | Refer Options                                              | Refer Options                                              |
| Regulating Range           | 50 - 3000 kPa                                              | 50 - 3000 kPa                                              | 50 - 3000 kPa                                              |
| Maximum Inlet<br>Pressure  | 4500 kPa                                                   | 4500 kPa                                                   | 4500 kPa                                                   |
| Maximum Flow Rate          | 1950 l/min                                                 | 2250 l/min                                                 | 2520 l/min                                                 |
| Ambient Temperature        | -10°C ~ 70°C                                               | -10°C ~ 70°C                                               | -10°C ~ 70°C                                               |
| Net Weight                 | 1400g                                                      | 1400g                                                      | 1400g                                                      |
| Accessories                | Pressure Gauge,<br>mounting bracket,<br>plug and 2x screws | Pressure Gauge,<br>mounting bracket,<br>plug and 2x screws | Pressure Gauge,<br>mounting bracket,<br>plug and 2x screws |