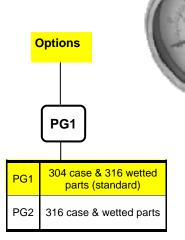

## STAINLESS STEEL REGULATOR

## Features

- For high pressure use, up to 4500 kPa inlet
- Ideal for corrosive, marine and chemical environments
- Accurate and sensitive pressure setting

## How to Order





## **Specifications**

| MODEL                      | R-02                                                       | R-03                                                       | R-04                                                       |
|----------------------------|------------------------------------------------------------|------------------------------------------------------------|------------------------------------------------------------|
| Port Size                  | 1/4"                                                       | 3/8"                                                       | 1/2"                                                       |
| Fluid                      | Compressed Air                                             | Compressed Air